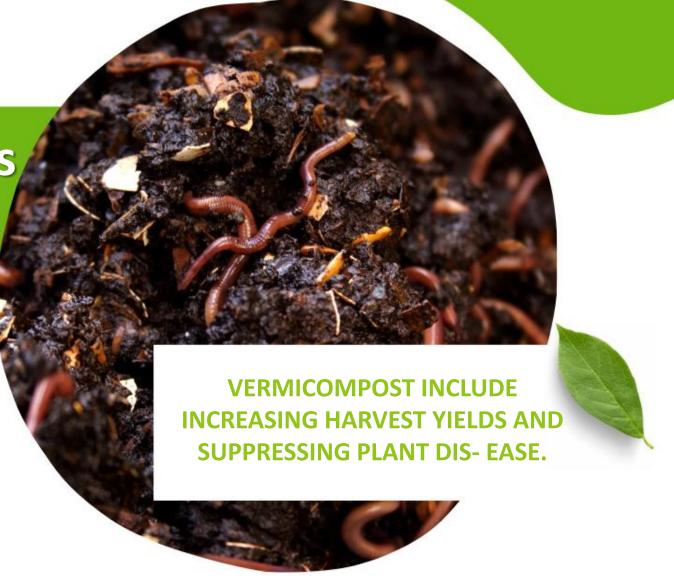

## Advantages of Vermicomposting

What are the Advantages of vermicomposting

#### BENEFITS OF VERMICOMPOST

- 1. More Nutrient Availability
- 2. No Leaching
- 3. No Pollution
- 4. Improve Soil Properties
- 5. Contains PGR And Enzymes
- 6. Vermicomposting Tea
- 7. Requires Less Space
- 8. Employment And Money
- 9. Better Use Waste
- 10.Improves Quality Of Fruits And Vegetables